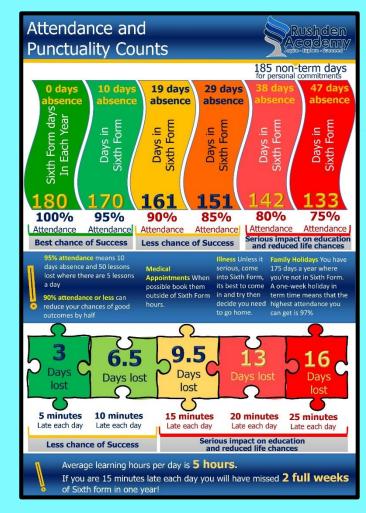

#### **Reporting Absence**

If your child is absent then please email Mrs
Knox. Students are responsible for contacting
their teachers to get the missed work