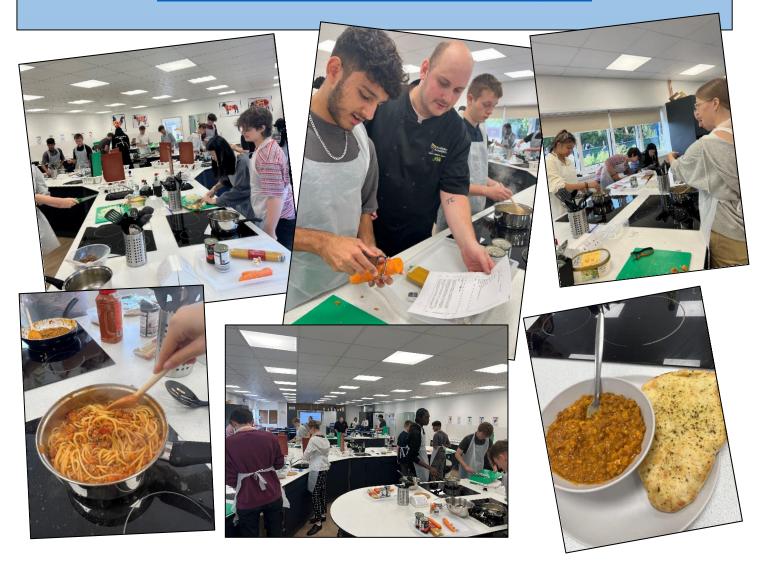

#### **GLOVERS KITCHEN**

Last week year 13JED learnt basic cooking skills in preparation for University life and beyond. All of students produced both spaghetti bolognaise and lentil curry.

Each form will get their turn to take part in this the throughout the year

Recipes can be found here:

https://www.bbc.co.uk/food/recipes/easy\_spaghetti\_bolognese\_93639

https://www.bbc.co.uk/food/recipes/lentilcurry\_83629